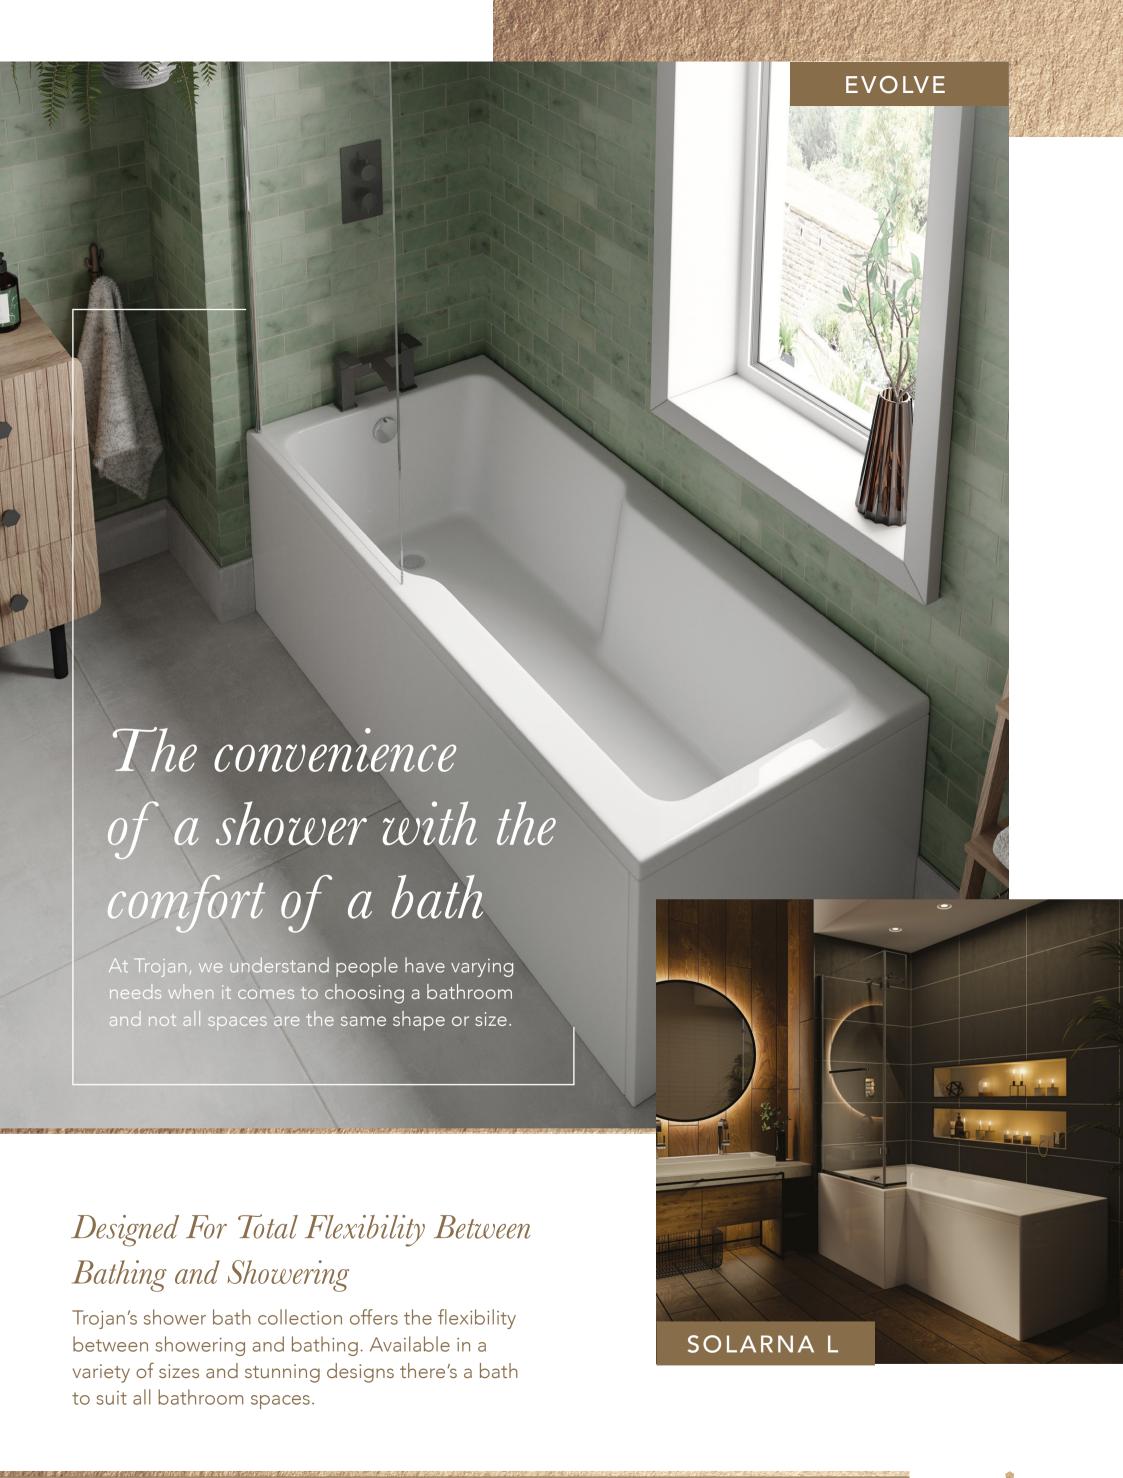

## Evolve

The perfect alternative shower bath, this rectangular design takes up less width in the bathroom compared to a traditional shaped shower bath