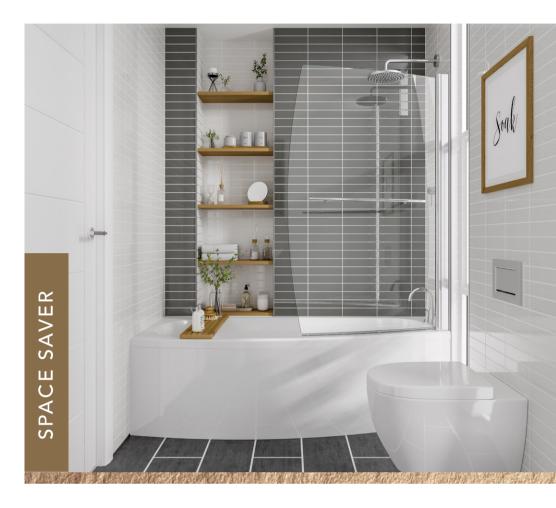

## Space Saver

For those who would prefer a more compact bath, our Space Saver is a stylish solution at 1690x690x500mm. Also available with a shower screen and rail, it offers a sophisticated finish to smaller bathrooms.