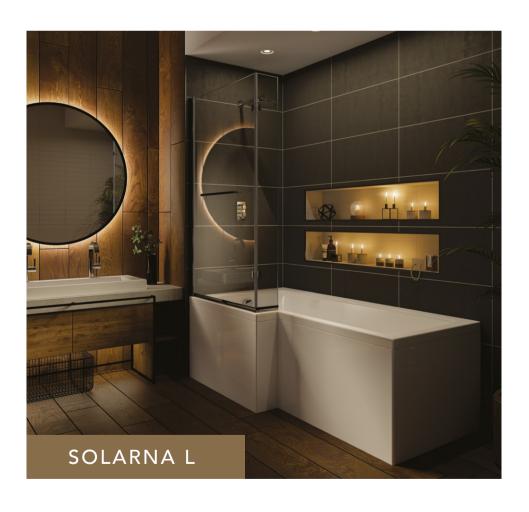

## Solarna L

Best suited to more luxurious modern space, the Solarna L Shape shower bath is available in 2 different sizes, its contoured edges and spacious showering area gives the bath a clean and crisp finish.