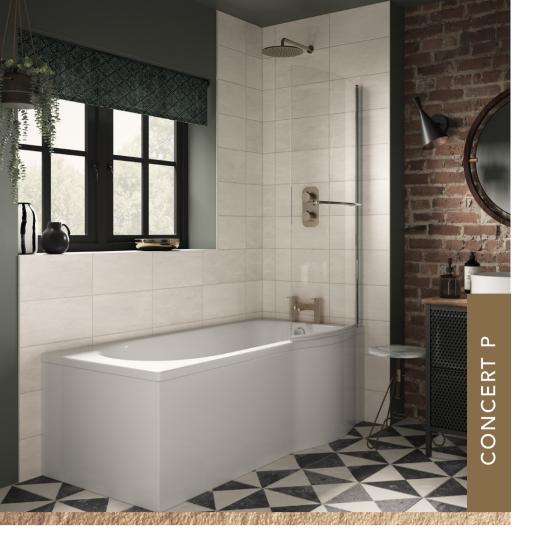

## Concert P

Combining showering and bathing in a distinctive P shaped design with sleek edges and a stunning white gloss finish. Available in a wide range of sizes making it suitable for all traditional and smaller bathrooms.